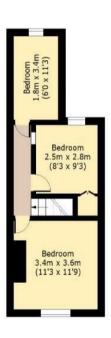

The first floor has a landing leading to three good sized bedrooms including two doubles.

The well-established and generous garden is well maintained with a patio area, neat lawn, with both sides well stocked by flower and shrub borders providing a good degree of seclusion which is accessable via a side gate to the property.

## St Johns Road

Approx. 50 Sq. meters (538 Sq. feet)

First Floor Approx. 32 Sq. meters (344 Sq. feet)

Total area: approx. 82 Sq. meters (882 Sq. feet)
For illustration purposes only - not to scale
www.lpaplus.com