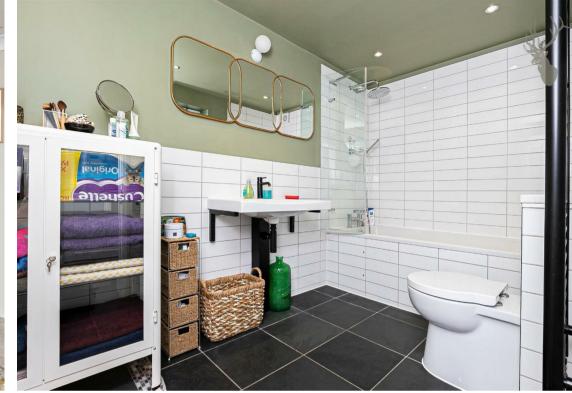

Accommodation is arranged over two floors, the ground floor comprising a large lounge/dining room with log burner and wooden flooring, a kitchen/breakfast room which has wonderful views over the rear garden, a family bathroom completes the ground floor.