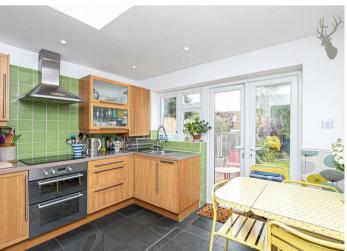

Accommodation is arranged over two floors, the ground floor comprising a large lounge/dining room with log burner and wooden flooring, a kitchen/breakfast room which has wonderful views over the rear garden, a family bathroom completes the ground floor.