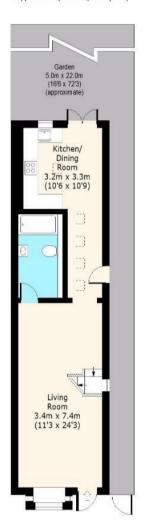

Accommodation is arranged over two floors, the ground floor comprising a large lounge/dining room with log burner and wooden flooring, a kitchen/breakfast room which has wonderful views over the rear garden, a family bathroom completes the ground floor.

## St Johns Road

Approx. 50 Sq. meters (538 Sq. feet)

First Floor Approx. 32 Sq. meters (344 Sq. feet)

Total area: approx. 82 Sq. meters (882 Sq. feet)
For illustration purposes only - not to scale
www.lpaplus.com