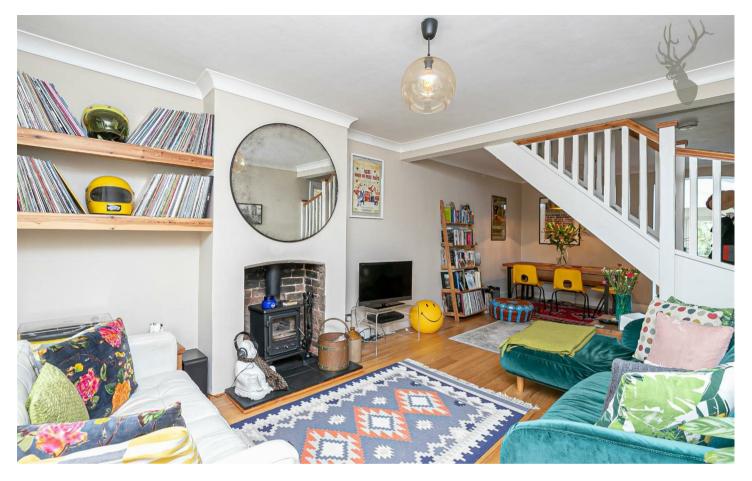

Accommodation is arranged over two floors, the ground floor comprising a large lounge/dining room with log burner and wooden flooring, a kitchen/breakfast room which has wonderful views over the rear garden, a family bathroom completes the ground floor.