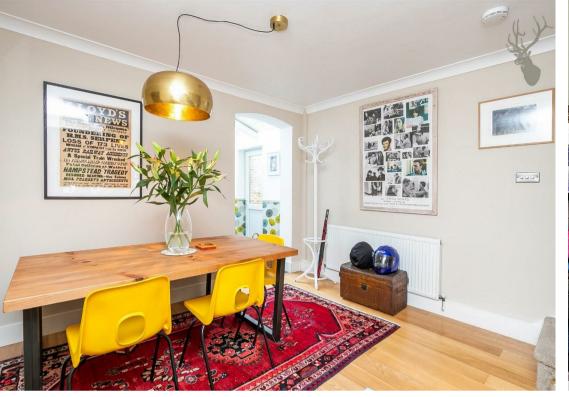

Accommodation is arranged over two floors, the ground floor comprising a large lounge/dining room with log burner and wooden flooring, a kitchen/breakfast room which has wonderful views over the rear garden, a family bathroom completes the ground floor.